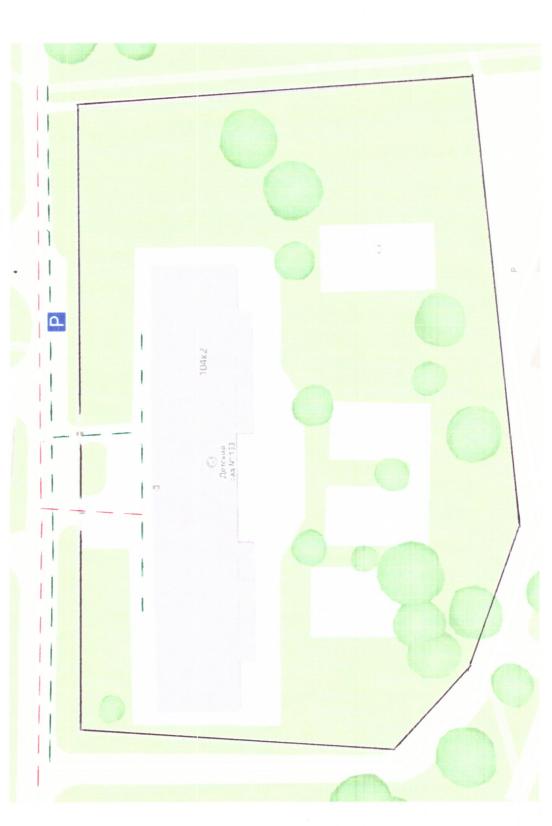

### Образовательное подразделение <u>Тореза 104</u> (ГБДОУ № 133)

и рекомендуемые пути передвижения детей (обучающихся) по территории ОП Тореза 104 (ГБДОУ № 133) Основные пути движения транспортных средств к местам разгрузки/погрузки

пути передвижения детей (обучающихся) по территории ОП Тореза 104/2 (ГБДОУ № 133) основные пути движения транспортных средств к местам разгрузки/погрузки

ограждение (металлический забор) территории ОП Тореза 104/2 (ГБДОУ № 133)