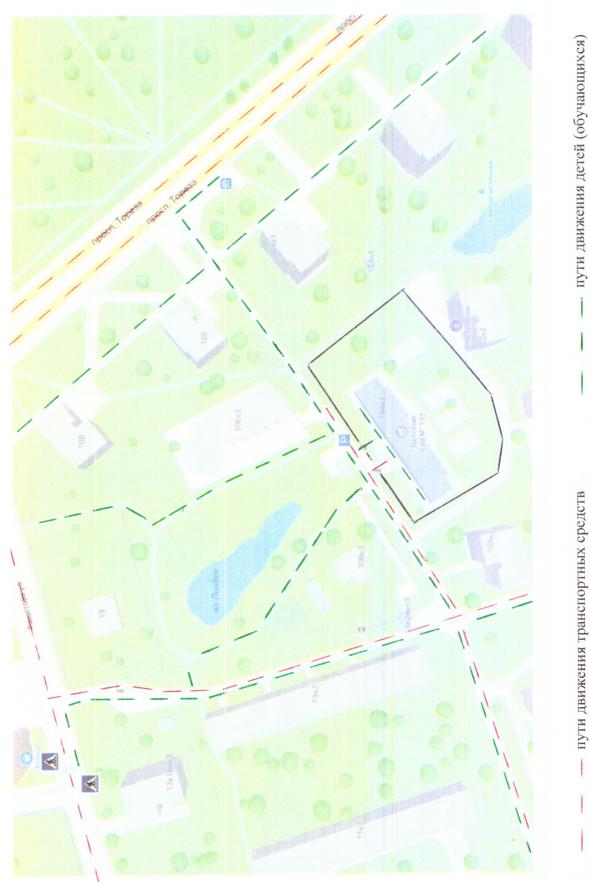

### Образовательное подразделение <u>Тореза 19</u> (ГБДОУ № 133)

План-схема района расположения ОП <u>Тореза 19</u> (ГБДОУ № 133), пути движения транспортных средств и детей (обучающихся)

пути движения детей (обучающихся)

пути движения транспортных средств