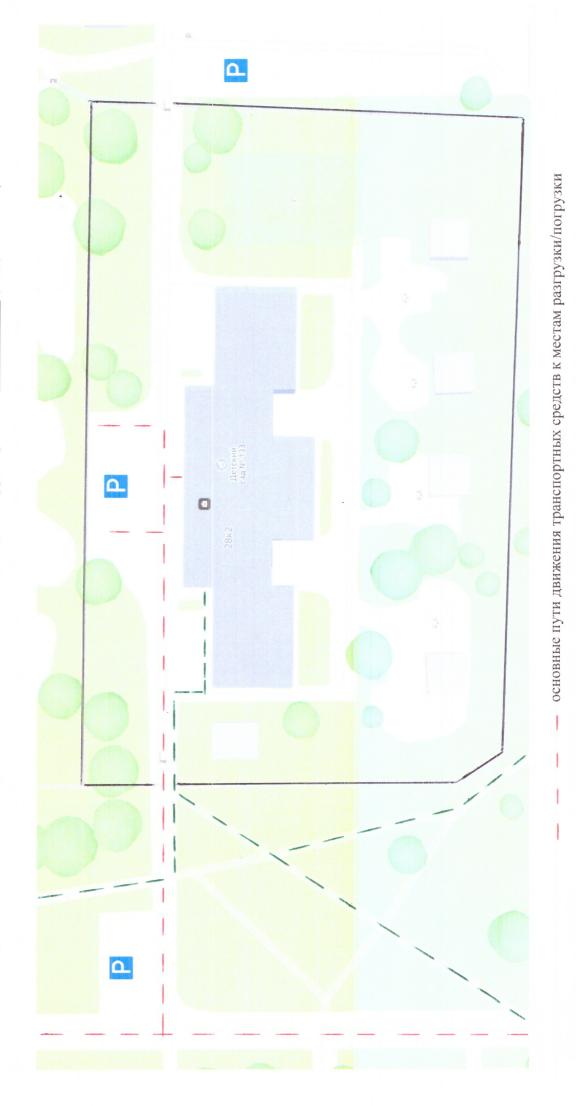

### Образовательное подразделение <u>Тореза 19</u> (ГБДОУ № 133)

и рекомендуемые пути передвижения детей (обучающихся) по территории ОП Тореза 19 (ГБДОУ № 133) Основные пути движения транспортных средств к местам разгрузки/погрузки

пути передвижения детей (обучающихся) по территории ОП Тореза 19 (ГБДОУ № 133) основные пути движения транспортных средств к местам разгрузки/погрузки

-ограждение (металлический забор) территории ОП Тореза 19 (ГБДОУ № 133)