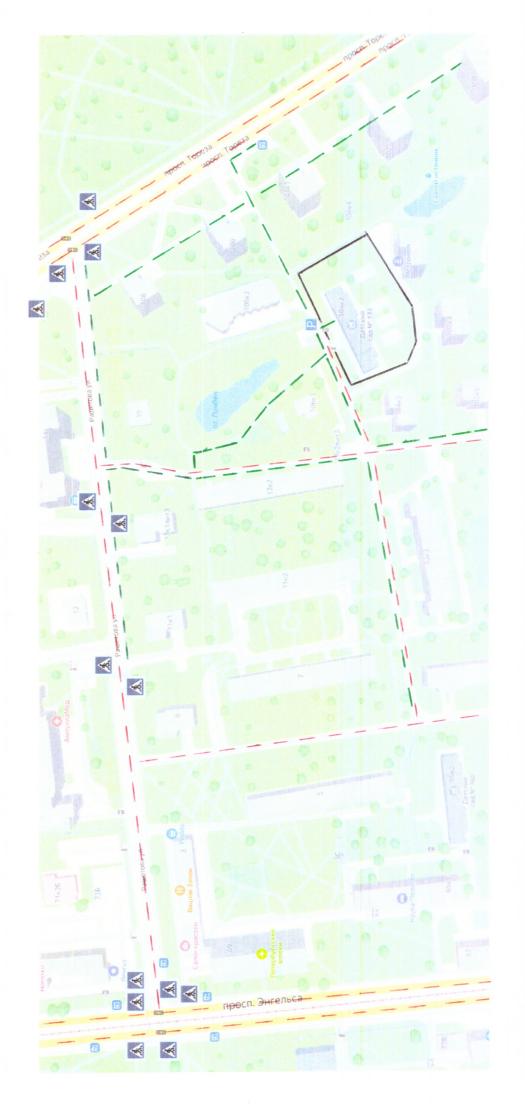

### Образовательное подразделение <u>Тореза 19</u> (ГБДОУ № 133)

Схема организации дорожного движения в непосредственной близости от ОП <u>Тореза 19</u> (ГБДОУ № 133)

— пути движения детей (обучающихся) ограждение (металлический забор) территории ОП Тореза 19 (ГБДОУ № 133)

пути движения транспортных средств