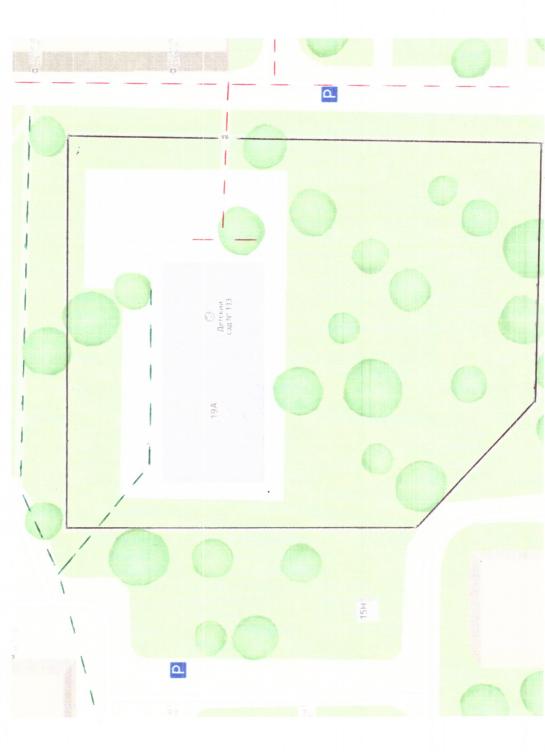

### Образовательное подразделение <u>Тореза 19</u> (ГБДОУ № 133)

и рекомендуемые пути передвижения детей (обучающихся) по территории ОП Тореза 19 (ГБДОУ № 133) Основные пути движения транспортных средств к местам разгрузки/погрузки

пути передвижения детей (обучающихся) по территории ОП Тореза 19 (ГБДОУ № 133) основные пути движения транспортных средств к местам разгрузки/погрузки

-ограждение (металлический забор) территории ОП Тореза 19 (ГБДОУ № 133)