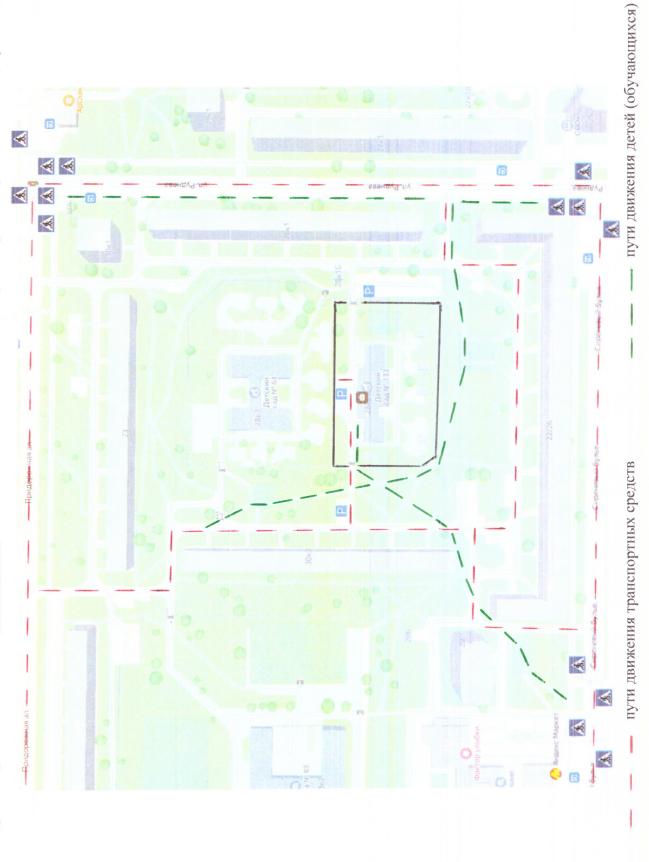

### Образовательное подразделение <u>Тореза 19</u> (ГБДОУ № 133)

План-схема района расположения ОП <u>Тореза 19</u> (ГБДОУ № 133), пути движения транспортных средств и детей (обучающихся)

пути движения детей (обучающихся)

пути движения транспортных средств