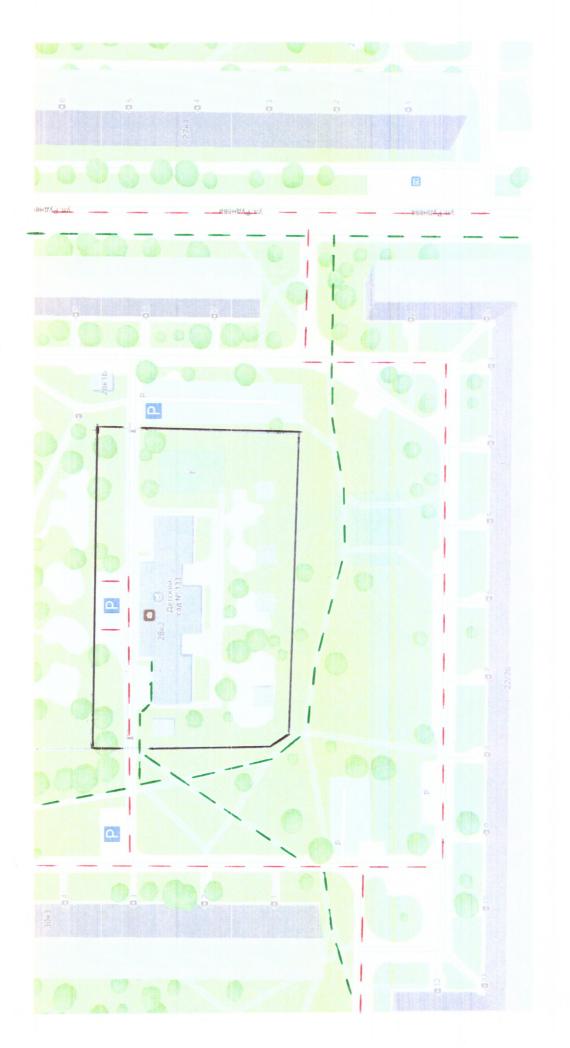

### Образовательное подразделение <u>Тореза 19</u> (ГБДОУ № 133)

Схема организации дорожного движения в непосредственной близости от ОП <u>Тореза 19</u> (ГБДОУ № 133)

— пути движения детей (обучающихся) ограждение (металлический забор) территории ОП Тореза 19 (ГБДОУ № 133)

пути движения транспортных средств