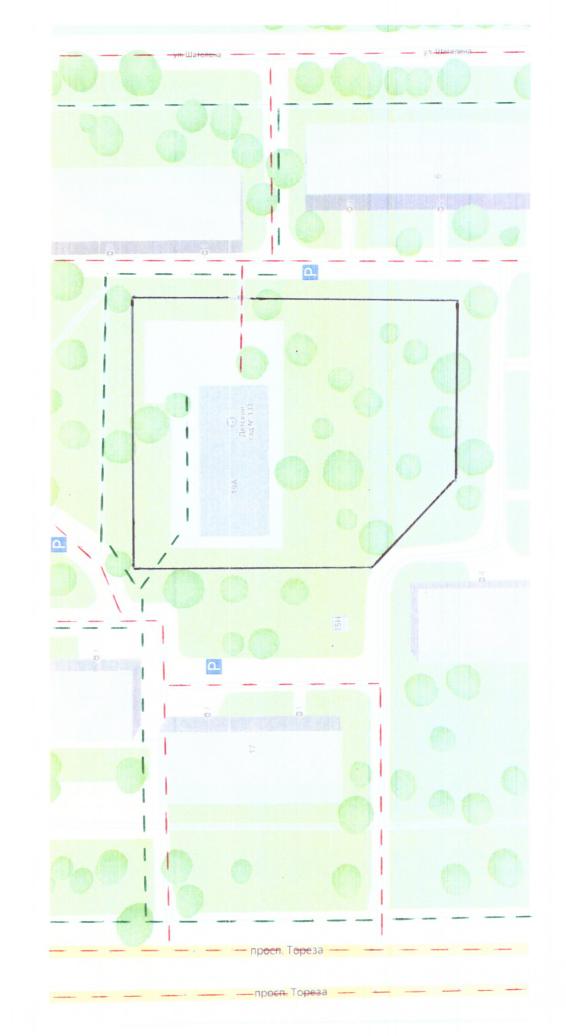

### Образовательное подразделение <u>Тореза 19</u> (ГБДОУ № 133)

План-схема района расположения ОП <u>Тореза 19</u> (ГБДОУ № 133), пути движения транспортных средств и детей (обучающихся)

пути движения детей (обучающихся)

пути движения транспортных средств