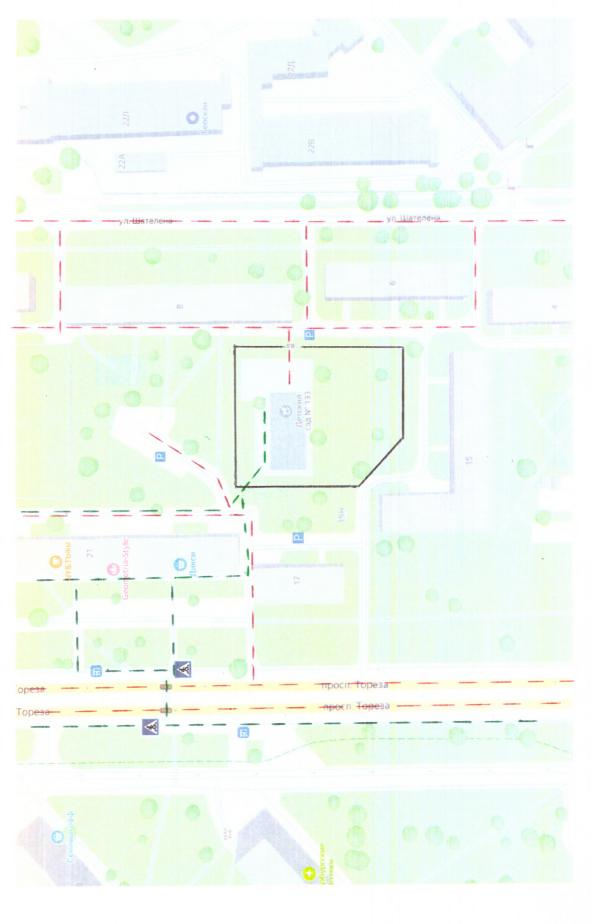

### Образовательное подразделение <u>Тореза 19</u> (ГБДОУ № 133)

План-схема района расположения ОП <u>Тореза 19</u> (ГБДОУ № 133), пути движения транспортных средств и детей (обучающихся)

пути движения детей (обучающихся)

пути движения транспортных средств